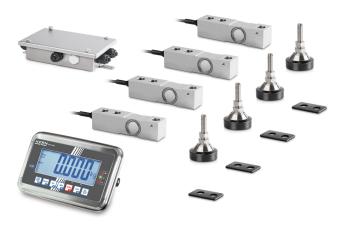

## KERN CW 1500RKFN

Scale kit for individual assembly of floor scales – suitable for use in harsh industrial environments with humid environmental conditions

| Category          |                           |
|-------------------|---------------------------|
| Brand             | Sauter                    |
| Product categoriy | All-in-one solution & set |
| Product group     | Scale kit                 |
| Product family    | CW KFN                    |

| Measuring System        |              |
|-------------------------|--------------|
| Weighing system         | Strain gauge |
| Weighing capacity [Max] | 1500 kg      |
| Load cell connection    | 6-wire       |

| Zulassung       |     |  |
|-----------------|-----|--|
| Accuracy classe | III |  |

| Display      |     |
|--------------|-----|
| Display type | LCD |
| Display type | LCD |

| Construction             |                 |
|--------------------------|-----------------|
| Material display housing | stainless steel |
| Material load cell(s)    | stainless steel |
| Load cells - number      | 4               |

| Functions                 |      |
|---------------------------|------|
| IP protection - display   | IP65 |
| IP protection - load cell | IP68 |

| Packing & Shipping           |                |
|------------------------------|----------------|
| Readability force [d] (N)    | 1 d            |
| Dimensions packaging (W×D×H) | 520×430×340 mm |
| Net weight                   | 12 kg          |
| Shipping method              | Parcel service |
| Net weight approx.           | 12 kg          |
| Gross weight approx.         | 13 kg          |